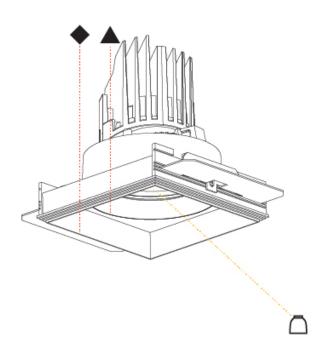

# **BIONIQ SQUARE ADJUSTABLE TRIMLESS**

| A35530      | •        | -                      | -       | -         |
|-------------|----------|------------------------|---------|-----------|
| base number | Finishes | Finishes<br>(Triangle) | Ceiling | Reflector |

1.To build a product code in our configurator select the specify button on the base model # product page

2. To build a manual product code on this datasheet choose from the options listed below in blue font and add the suffix to the base model #