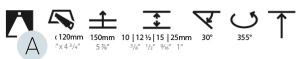

COM / ABZ / JAG / OBR / MOS / ROR Fixture Material: Aluminum Die Cast

Cut-out Measurements: 120mm / 43/4" x 120mm / 43/4"

| out out median emerical azonimi, 10,1 × 120mm, 10,1 |
|-----------------------------------------------------|
| Upon Request: Unique Ceiling Thickness              |
| ELECTRICAL                                          |
| Lamp Type: LED (Zhaga Standard)                     |
| Input Wattage (W): 16.5                             |
| Total Output Wattage (W): 14.7                      |
| Dimming: Dali Dimming                               |
| Driver Included: No                                 |
| Driver Location: Recessed Housing                   |
| Driver Type: Constant Current - 120Vac              |
| Driver Class: Class 2                               |
| Housing: See Components                             |
| Input Voltage (V): 120                              |
| Constant Current (MA): 350                          |
| LED                                                 |
| Number of LEDs: 1                                   |
| Max. Delivered Lumen (lm): 770                      |

| Reflector°: 20 / 40 / 60                 |  |
|------------------------------------------|--|
| Adjustability: Rotational 355°; Tilt 30° |  |
| Upon Request: Special Beam Angles        |  |

Cut-out Measurements: 120mm / 4 3/4" x 120mm / 4 3/4"

Upon Request: Unique Ceiling Thickness