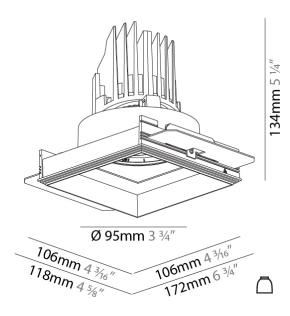

| Division. Architecturat                                                                                                                                                                                                                                                                                                                                                                                                                                                                                                                                                                                                                                                                                                                                                                                                                                                                                                                                                                                                                                                                                                                                                                                                                                                                                                                                                                                                                                                                                                                                                                                                                                                                                                                                                                                                                                                                                                                                                                                                                                                                                                        |
|--------------------------------------------------------------------------------------------------------------------------------------------------------------------------------------------------------------------------------------------------------------------------------------------------------------------------------------------------------------------------------------------------------------------------------------------------------------------------------------------------------------------------------------------------------------------------------------------------------------------------------------------------------------------------------------------------------------------------------------------------------------------------------------------------------------------------------------------------------------------------------------------------------------------------------------------------------------------------------------------------------------------------------------------------------------------------------------------------------------------------------------------------------------------------------------------------------------------------------------------------------------------------------------------------------------------------------------------------------------------------------------------------------------------------------------------------------------------------------------------------------------------------------------------------------------------------------------------------------------------------------------------------------------------------------------------------------------------------------------------------------------------------------------------------------------------------------------------------------------------------------------------------------------------------------------------------------------------------------------------------------------------------------------------------------------------------------------------------------------------------------|
| Mounting Type: Trimless                                                                                                                                                                                                                                                                                                                                                                                                                                                                                                                                                                                                                                                                                                                                                                                                                                                                                                                                                                                                                                                                                                                                                                                                                                                                                                                                                                                                                                                                                                                                                                                                                                                                                                                                                                                                                                                                                                                                                                                                                                                                                                        |
| Mounting Location: Ceiling                                                                                                                                                                                                                                                                                                                                                                                                                                                                                                                                                                                                                                                                                                                                                                                                                                                                                                                                                                                                                                                                                                                                                                                                                                                                                                                                                                                                                                                                                                                                                                                                                                                                                                                                                                                                                                                                                                                                                                                                                                                                                                     |
| Subcategory: Downlight                                                                                                                                                                                                                                                                                                                                                                                                                                                                                                                                                                                                                                                                                                                                                                                                                                                                                                                                                                                                                                                                                                                                                                                                                                                                                                                                                                                                                                                                                                                                                                                                                                                                                                                                                                                                                                                                                                                                                                                                                                                                                                         |
| PHYSICAL                                                                                                                                                                                                                                                                                                                                                                                                                                                                                                                                                                                                                                                                                                                                                                                                                                                                                                                                                                                                                                                                                                                                                                                                                                                                                                                                                                                                                                                                                                                                                                                                                                                                                                                                                                                                                                                                                                                                                                                                                                                                                                                       |
| Shape: Square                                                                                                                                                                                                                                                                                                                                                                                                                                                                                                                                                                                                                                                                                                                                                                                                                                                                                                                                                                                                                                                                                                                                                                                                                                                                                                                                                                                                                                                                                                                                                                                                                                                                                                                                                                                                                                                                                                                                                                                                                                                                                                                  |
| Length (mm): 106                                                                                                                                                                                                                                                                                                                                                                                                                                                                                                                                                                                                                                                                                                                                                                                                                                                                                                                                                                                                                                                                                                                                                                                                                                                                                                                                                                                                                                                                                                                                                                                                                                                                                                                                                                                                                                                                                                                                                                                                                                                                                                               |
| Length (in): $4\frac{3}{16}$                                                                                                                                                                                                                                                                                                                                                                                                                                                                                                                                                                                                                                                                                                                                                                                                                                                                                                                                                                                                                                                                                                                                                                                                                                                                                                                                                                                                                                                                                                                                                                                                                                                                                                                                                                                                                                                                                                                                                                                                                                                                                                   |
| Width (mm): 106                                                                                                                                                                                                                                                                                                                                                                                                                                                                                                                                                                                                                                                                                                                                                                                                                                                                                                                                                                                                                                                                                                                                                                                                                                                                                                                                                                                                                                                                                                                                                                                                                                                                                                                                                                                                                                                                                                                                                                                                                                                                                                                |
| Width (in): 4 <sup>3</sup> / <sub>16</sub>                                                                                                                                                                                                                                                                                                                                                                                                                                                                                                                                                                                                                                                                                                                                                                                                                                                                                                                                                                                                                                                                                                                                                                                                                                                                                                                                                                                                                                                                                                                                                                                                                                                                                                                                                                                                                                                                                                                                                                                                                                                                                     |
| Height (mm): 134                                                                                                                                                                                                                                                                                                                                                                                                                                                                                                                                                                                                                                                                                                                                                                                                                                                                                                                                                                                                                                                                                                                                                                                                                                                                                                                                                                                                                                                                                                                                                                                                                                                                                                                                                                                                                                                                                                                                                                                                                                                                                                               |
| Height (in): 5 1/4                                                                                                                                                                                                                                                                                                                                                                                                                                                                                                                                                                                                                                                                                                                                                                                                                                                                                                                                                                                                                                                                                                                                                                                                                                                                                                                                                                                                                                                                                                                                                                                                                                                                                                                                                                                                                                                                                                                                                                                                                                                                                                             |
| Ceiling Thickness (mm): 10 / 12.5 / 15 / 25                                                                                                                                                                                                                                                                                                                                                                                                                                                                                                                                                                                                                                                                                                                                                                                                                                                                                                                                                                                                                                                                                                                                                                                                                                                                                                                                                                                                                                                                                                                                                                                                                                                                                                                                                                                                                                                                                                                                                                                                                                                                                    |
| Ceiling Thickness (in): 3/8 or 1/2 or 9/16 or 1                                                                                                                                                                                                                                                                                                                                                                                                                                                                                                                                                                                                                                                                                                                                                                                                                                                                                                                                                                                                                                                                                                                                                                                                                                                                                                                                                                                                                                                                                                                                                                                                                                                                                                                                                                                                                                                                                                                                                                                                                                                                                |
| Min. Recessing Depth (mm): 150                                                                                                                                                                                                                                                                                                                                                                                                                                                                                                                                                                                                                                                                                                                                                                                                                                                                                                                                                                                                                                                                                                                                                                                                                                                                                                                                                                                                                                                                                                                                                                                                                                                                                                                                                                                                                                                                                                                                                                                                                                                                                                 |
| Min. Recessing Depth (in): 5 1/8                                                                                                                                                                                                                                                                                                                                                                                                                                                                                                                                                                                                                                                                                                                                                                                                                                                                                                                                                                                                                                                                                                                                                                                                                                                                                                                                                                                                                                                                                                                                                                                                                                                                                                                                                                                                                                                                                                                                                                                                                                                                                               |
| Light Distribution: Adjustable / Downlight                                                                                                                                                                                                                                                                                                                                                                                                                                                                                                                                                                                                                                                                                                                                                                                                                                                                                                                                                                                                                                                                                                                                                                                                                                                                                                                                                                                                                                                                                                                                                                                                                                                                                                                                                                                                                                                                                                                                                                                                                                                                                     |
| Weight (kg): 0.64                                                                                                                                                                                                                                                                                                                                                                                                                                                                                                                                                                                                                                                                                                                                                                                                                                                                                                                                                                                                                                                                                                                                                                                                                                                                                                                                                                                                                                                                                                                                                                                                                                                                                                                                                                                                                                                                                                                                                                                                                                                                                                              |
| Weight (lbs): 1.41                                                                                                                                                                                                                                                                                                                                                                                                                                                                                                                                                                                                                                                                                                                                                                                                                                                                                                                                                                                                                                                                                                                                                                                                                                                                                                                                                                                                                                                                                                                                                                                                                                                                                                                                                                                                                                                                                                                                                                                                                                                                                                             |
| $ Fixture\ Finish:\ SSR\ /\ BKV\ /\ CWI\ /\ CRY\ /\ HAB\ /\ UFT\ /\ ITA\ /\ RUA\ /\ FTG\ /\ MYG\ /\ LOD\ /\ PUS\ /\ FRO\ /\ FUP\ /\ KIA\ /\ POP\ /\ BLS\ /\ SPG\ /\ MEY\ /\ GOH\ /\ GUM\ /\ CHC\ /\ UFT\ /\ GOH\ /\ GUM\ /\ CHC\ /\ UFT\ /\ U$ |
|                                                                                                                                                                                                                                                                                                                                                                                                                                                                                                                                                                                                                                                                                                                                                                                                                                                                                                                                                                                                                                                                                                                                                                                                                                                                                                                                                                                                                                                                                                                                                                                                                                                                                                                                                                                                                                                                                                                                                                                                                                                                                                                                |

COM / ABZ / JAG / OBR / MOS / ROR Fixture Material: Aluminum Die Cast

Cut-out Measurements: 120mm / 43/4" x 120mm / 43/4"

| out out median emerical azonimi, 10,1 × 120mm, 10,1 |
|-----------------------------------------------------|
| Upon Request: Unique Ceiling Thickness              |
| ELECTRICAL                                          |
| Lamp Type: LED (Zhaga Standard)                     |
| Input Wattage (W): 16.5                             |
| Total Output Wattage (W): 14.7                      |
| Dimming: Dali Dimming                               |
| Driver Included: No                                 |
| Driver Location: Recessed Housing                   |
| Driver Type: Constant Current - 120Vac              |
| Driver Class: Class 2                               |
| Housing: See Components                             |
| Input Voltage (V): 120                              |
| Constant Current (MA): 350                          |
| LED                                                 |
| Number of LEDs: 1                                   |
| Max. Delivered Lumen (lm): 770                      |

Cut-out Measurements: 120mm / 4 3/4" x 120mm / 4 3/4"

Upon Request: Unique Ceiling Thickness