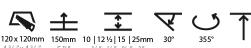

| Reflector°: 20 / 40 / 60                 |  |
|------------------------------------------|--|
| Adjustability: Rotational 355°; Tilt 30° |  |
| Upon Request: Special Beam Angles        |  |

### OPTICAL

Reflector°: 20 / 40 / 60

Adjustability: Rotational 355°; Tilt 30° Upon Request: Special Beam Angles

RATINGS AND CERTIFICATIONS 382, F416-247-9319, www.zaneen.com

| PROJECT   |  |
|-----------|--|
| ТҮРЕ      |  |
| SPECIFIER |  |
| QUANTITY  |  |
| DATE      |  |