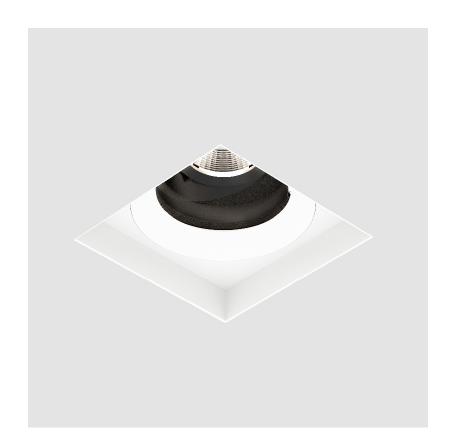

#### **GENERAL**

| Series: Bioniq                      |  |
|-------------------------------------|--|
| Subseries: Bioniq Square Adjustable |  |
| Brand: Prolicht                     |  |
| Division: Architectural             |  |
| Mounting Type: Trimless             |  |
| Mounting Location: Ceiling          |  |
| Subcategory: Downlight              |  |

| Division. Architecturat                                                                                                                                                                                                                                                                                                                                                                                                                                                                                                                                                                                                                                                                                                                                                                                                                                                                                                                                                                                                                                                                                                                                                                                                                                                                                                                                                                                                                                                                                                                                                                                                                                                                                                                                                                                                                                                                                                                                                                                                                                                                                                        |
|--------------------------------------------------------------------------------------------------------------------------------------------------------------------------------------------------------------------------------------------------------------------------------------------------------------------------------------------------------------------------------------------------------------------------------------------------------------------------------------------------------------------------------------------------------------------------------------------------------------------------------------------------------------------------------------------------------------------------------------------------------------------------------------------------------------------------------------------------------------------------------------------------------------------------------------------------------------------------------------------------------------------------------------------------------------------------------------------------------------------------------------------------------------------------------------------------------------------------------------------------------------------------------------------------------------------------------------------------------------------------------------------------------------------------------------------------------------------------------------------------------------------------------------------------------------------------------------------------------------------------------------------------------------------------------------------------------------------------------------------------------------------------------------------------------------------------------------------------------------------------------------------------------------------------------------------------------------------------------------------------------------------------------------------------------------------------------------------------------------------------------|
| Mounting Type: Trimless                                                                                                                                                                                                                                                                                                                                                                                                                                                                                                                                                                                                                                                                                                                                                                                                                                                                                                                                                                                                                                                                                                                                                                                                                                                                                                                                                                                                                                                                                                                                                                                                                                                                                                                                                                                                                                                                                                                                                                                                                                                                                                        |
| Mounting Location: Ceiling                                                                                                                                                                                                                                                                                                                                                                                                                                                                                                                                                                                                                                                                                                                                                                                                                                                                                                                                                                                                                                                                                                                                                                                                                                                                                                                                                                                                                                                                                                                                                                                                                                                                                                                                                                                                                                                                                                                                                                                                                                                                                                     |
| Subcategory: Downlight                                                                                                                                                                                                                                                                                                                                                                                                                                                                                                                                                                                                                                                                                                                                                                                                                                                                                                                                                                                                                                                                                                                                                                                                                                                                                                                                                                                                                                                                                                                                                                                                                                                                                                                                                                                                                                                                                                                                                                                                                                                                                                         |
| PHYSICAL                                                                                                                                                                                                                                                                                                                                                                                                                                                                                                                                                                                                                                                                                                                                                                                                                                                                                                                                                                                                                                                                                                                                                                                                                                                                                                                                                                                                                                                                                                                                                                                                                                                                                                                                                                                                                                                                                                                                                                                                                                                                                                                       |
| Shape: Square                                                                                                                                                                                                                                                                                                                                                                                                                                                                                                                                                                                                                                                                                                                                                                                                                                                                                                                                                                                                                                                                                                                                                                                                                                                                                                                                                                                                                                                                                                                                                                                                                                                                                                                                                                                                                                                                                                                                                                                                                                                                                                                  |
| Length (mm): 106                                                                                                                                                                                                                                                                                                                                                                                                                                                                                                                                                                                                                                                                                                                                                                                                                                                                                                                                                                                                                                                                                                                                                                                                                                                                                                                                                                                                                                                                                                                                                                                                                                                                                                                                                                                                                                                                                                                                                                                                                                                                                                               |
| Length (in): $4\frac{3}{16}$                                                                                                                                                                                                                                                                                                                                                                                                                                                                                                                                                                                                                                                                                                                                                                                                                                                                                                                                                                                                                                                                                                                                                                                                                                                                                                                                                                                                                                                                                                                                                                                                                                                                                                                                                                                                                                                                                                                                                                                                                                                                                                   |
| Width (mm): 106                                                                                                                                                                                                                                                                                                                                                                                                                                                                                                                                                                                                                                                                                                                                                                                                                                                                                                                                                                                                                                                                                                                                                                                                                                                                                                                                                                                                                                                                                                                                                                                                                                                                                                                                                                                                                                                                                                                                                                                                                                                                                                                |
| Width (in): 4 <sup>3</sup> / <sub>16</sub>                                                                                                                                                                                                                                                                                                                                                                                                                                                                                                                                                                                                                                                                                                                                                                                                                                                                                                                                                                                                                                                                                                                                                                                                                                                                                                                                                                                                                                                                                                                                                                                                                                                                                                                                                                                                                                                                                                                                                                                                                                                                                     |
| Height (mm): 134                                                                                                                                                                                                                                                                                                                                                                                                                                                                                                                                                                                                                                                                                                                                                                                                                                                                                                                                                                                                                                                                                                                                                                                                                                                                                                                                                                                                                                                                                                                                                                                                                                                                                                                                                                                                                                                                                                                                                                                                                                                                                                               |
| Height (in): 5 1/4                                                                                                                                                                                                                                                                                                                                                                                                                                                                                                                                                                                                                                                                                                                                                                                                                                                                                                                                                                                                                                                                                                                                                                                                                                                                                                                                                                                                                                                                                                                                                                                                                                                                                                                                                                                                                                                                                                                                                                                                                                                                                                             |
| Ceiling Thickness (mm): 10 / 12.5 / 15 / 25                                                                                                                                                                                                                                                                                                                                                                                                                                                                                                                                                                                                                                                                                                                                                                                                                                                                                                                                                                                                                                                                                                                                                                                                                                                                                                                                                                                                                                                                                                                                                                                                                                                                                                                                                                                                                                                                                                                                                                                                                                                                                    |
| Ceiling Thickness (in): 3/8 or 1/2 or 9/16 or 1                                                                                                                                                                                                                                                                                                                                                                                                                                                                                                                                                                                                                                                                                                                                                                                                                                                                                                                                                                                                                                                                                                                                                                                                                                                                                                                                                                                                                                                                                                                                                                                                                                                                                                                                                                                                                                                                                                                                                                                                                                                                                |
| Min. Recessing Depth (mm): 150                                                                                                                                                                                                                                                                                                                                                                                                                                                                                                                                                                                                                                                                                                                                                                                                                                                                                                                                                                                                                                                                                                                                                                                                                                                                                                                                                                                                                                                                                                                                                                                                                                                                                                                                                                                                                                                                                                                                                                                                                                                                                                 |
| Min. Recessing Depth (in): 5 1/8                                                                                                                                                                                                                                                                                                                                                                                                                                                                                                                                                                                                                                                                                                                                                                                                                                                                                                                                                                                                                                                                                                                                                                                                                                                                                                                                                                                                                                                                                                                                                                                                                                                                                                                                                                                                                                                                                                                                                                                                                                                                                               |
| Light Distribution: Adjustable / Downlight                                                                                                                                                                                                                                                                                                                                                                                                                                                                                                                                                                                                                                                                                                                                                                                                                                                                                                                                                                                                                                                                                                                                                                                                                                                                                                                                                                                                                                                                                                                                                                                                                                                                                                                                                                                                                                                                                                                                                                                                                                                                                     |
| Weight (kg): 0.64                                                                                                                                                                                                                                                                                                                                                                                                                                                                                                                                                                                                                                                                                                                                                                                                                                                                                                                                                                                                                                                                                                                                                                                                                                                                                                                                                                                                                                                                                                                                                                                                                                                                                                                                                                                                                                                                                                                                                                                                                                                                                                              |
| Weight (lbs): 1.41                                                                                                                                                                                                                                                                                                                                                                                                                                                                                                                                                                                                                                                                                                                                                                                                                                                                                                                                                                                                                                                                                                                                                                                                                                                                                                                                                                                                                                                                                                                                                                                                                                                                                                                                                                                                                                                                                                                                                                                                                                                                                                             |
| $ Fixture\ Finish:\ SSR\ /\ BKV\ /\ CWI\ /\ CRY\ /\ HAB\ /\ UFT\ /\ ITA\ /\ RUA\ /\ FTG\ /\ MYG\ /\ LOD\ /\ PUS\ /\ FRO\ /\ FUP\ /\ KIA\ /\ POP\ /\ BLS\ /\ SPG\ /\ MEY\ /\ GOH\ /\ GUM\ /\ CHC\ /\ UFT\ /\ GOH\ /\ GUM\ /\ CHC\ /\ UFT\ /\ U$ |
|                                                                                                                                                                                                                                                                                                                                                                                                                                                                                                                                                                                                                                                                                                                                                                                                                                                                                                                                                                                                                                                                                                                                                                                                                                                                                                                                                                                                                                                                                                                                                                                                                                                                                                                                                                                                                                                                                                                                                                                                                                                                                                                                |