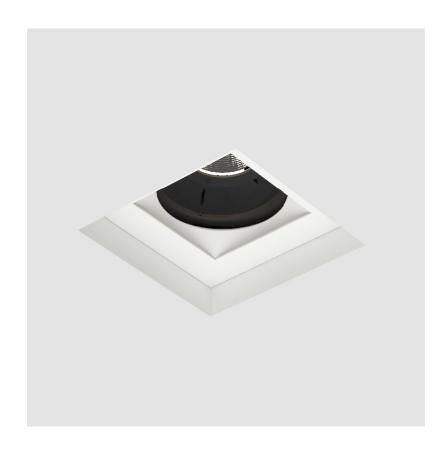

#### **GENERAL**

| Series: Bioniq                      |  |
|-------------------------------------|--|
| Subseries: Bioniq Square Adjustable |  |
| Brand: Prolicht                     |  |
| Division: Architectural             |  |
| Mounting Type: Trimless             |  |
| Mounting Location: Ceiling          |  |
| Subcategory: Downlight              |  |

| Division. Architecturat                                                                                                                                                                                                                                                                                                                                                                                                                                                                                                                                                                                                                                                                                                                                                                                                                                                                                                                                                                                                                                                                                                                                                                                                                                                                                                                                                                                                                                                                                                                                                                                                                                                                                                                                                                                                                                                                                                                                                                                                                                                                                                        |
|--------------------------------------------------------------------------------------------------------------------------------------------------------------------------------------------------------------------------------------------------------------------------------------------------------------------------------------------------------------------------------------------------------------------------------------------------------------------------------------------------------------------------------------------------------------------------------------------------------------------------------------------------------------------------------------------------------------------------------------------------------------------------------------------------------------------------------------------------------------------------------------------------------------------------------------------------------------------------------------------------------------------------------------------------------------------------------------------------------------------------------------------------------------------------------------------------------------------------------------------------------------------------------------------------------------------------------------------------------------------------------------------------------------------------------------------------------------------------------------------------------------------------------------------------------------------------------------------------------------------------------------------------------------------------------------------------------------------------------------------------------------------------------------------------------------------------------------------------------------------------------------------------------------------------------------------------------------------------------------------------------------------------------------------------------------------------------------------------------------------------------|
| Mounting Type: Trimless                                                                                                                                                                                                                                                                                                                                                                                                                                                                                                                                                                                                                                                                                                                                                                                                                                                                                                                                                                                                                                                                                                                                                                                                                                                                                                                                                                                                                                                                                                                                                                                                                                                                                                                                                                                                                                                                                                                                                                                                                                                                                                        |
| Mounting Location: Ceiling                                                                                                                                                                                                                                                                                                                                                                                                                                                                                                                                                                                                                                                                                                                                                                                                                                                                                                                                                                                                                                                                                                                                                                                                                                                                                                                                                                                                                                                                                                                                                                                                                                                                                                                                                                                                                                                                                                                                                                                                                                                                                                     |
| Subcategory: Downlight                                                                                                                                                                                                                                                                                                                                                                                                                                                                                                                                                                                                                                                                                                                                                                                                                                                                                                                                                                                                                                                                                                                                                                                                                                                                                                                                                                                                                                                                                                                                                                                                                                                                                                                                                                                                                                                                                                                                                                                                                                                                                                         |
| PHYSICAL                                                                                                                                                                                                                                                                                                                                                                                                                                                                                                                                                                                                                                                                                                                                                                                                                                                                                                                                                                                                                                                                                                                                                                                                                                                                                                                                                                                                                                                                                                                                                                                                                                                                                                                                                                                                                                                                                                                                                                                                                                                                                                                       |
| Shape: Square                                                                                                                                                                                                                                                                                                                                                                                                                                                                                                                                                                                                                                                                                                                                                                                                                                                                                                                                                                                                                                                                                                                                                                                                                                                                                                                                                                                                                                                                                                                                                                                                                                                                                                                                                                                                                                                                                                                                                                                                                                                                                                                  |
| Length (mm): 106                                                                                                                                                                                                                                                                                                                                                                                                                                                                                                                                                                                                                                                                                                                                                                                                                                                                                                                                                                                                                                                                                                                                                                                                                                                                                                                                                                                                                                                                                                                                                                                                                                                                                                                                                                                                                                                                                                                                                                                                                                                                                                               |
| Length (in): $4\frac{3}{16}$                                                                                                                                                                                                                                                                                                                                                                                                                                                                                                                                                                                                                                                                                                                                                                                                                                                                                                                                                                                                                                                                                                                                                                                                                                                                                                                                                                                                                                                                                                                                                                                                                                                                                                                                                                                                                                                                                                                                                                                                                                                                                                   |
| Width (mm): 106                                                                                                                                                                                                                                                                                                                                                                                                                                                                                                                                                                                                                                                                                                                                                                                                                                                                                                                                                                                                                                                                                                                                                                                                                                                                                                                                                                                                                                                                                                                                                                                                                                                                                                                                                                                                                                                                                                                                                                                                                                                                                                                |
| Width (in): 4 <sup>3</sup> / <sub>16</sub>                                                                                                                                                                                                                                                                                                                                                                                                                                                                                                                                                                                                                                                                                                                                                                                                                                                                                                                                                                                                                                                                                                                                                                                                                                                                                                                                                                                                                                                                                                                                                                                                                                                                                                                                                                                                                                                                                                                                                                                                                                                                                     |
| Height (mm): 134                                                                                                                                                                                                                                                                                                                                                                                                                                                                                                                                                                                                                                                                                                                                                                                                                                                                                                                                                                                                                                                                                                                                                                                                                                                                                                                                                                                                                                                                                                                                                                                                                                                                                                                                                                                                                                                                                                                                                                                                                                                                                                               |
| Height (in): 5 1/4                                                                                                                                                                                                                                                                                                                                                                                                                                                                                                                                                                                                                                                                                                                                                                                                                                                                                                                                                                                                                                                                                                                                                                                                                                                                                                                                                                                                                                                                                                                                                                                                                                                                                                                                                                                                                                                                                                                                                                                                                                                                                                             |
| Ceiling Thickness (mm): 10 / 12.5 / 15 / 25                                                                                                                                                                                                                                                                                                                                                                                                                                                                                                                                                                                                                                                                                                                                                                                                                                                                                                                                                                                                                                                                                                                                                                                                                                                                                                                                                                                                                                                                                                                                                                                                                                                                                                                                                                                                                                                                                                                                                                                                                                                                                    |
| Ceiling Thickness (in): 3/8 or 1/2 or 9/16 or 1                                                                                                                                                                                                                                                                                                                                                                                                                                                                                                                                                                                                                                                                                                                                                                                                                                                                                                                                                                                                                                                                                                                                                                                                                                                                                                                                                                                                                                                                                                                                                                                                                                                                                                                                                                                                                                                                                                                                                                                                                                                                                |
| Min. Recessing Depth (mm): 150                                                                                                                                                                                                                                                                                                                                                                                                                                                                                                                                                                                                                                                                                                                                                                                                                                                                                                                                                                                                                                                                                                                                                                                                                                                                                                                                                                                                                                                                                                                                                                                                                                                                                                                                                                                                                                                                                                                                                                                                                                                                                                 |
| Min. Recessing Depth (in): 5 1/8                                                                                                                                                                                                                                                                                                                                                                                                                                                                                                                                                                                                                                                                                                                                                                                                                                                                                                                                                                                                                                                                                                                                                                                                                                                                                                                                                                                                                                                                                                                                                                                                                                                                                                                                                                                                                                                                                                                                                                                                                                                                                               |
| Light Distribution: Adjustable / Downlight                                                                                                                                                                                                                                                                                                                                                                                                                                                                                                                                                                                                                                                                                                                                                                                                                                                                                                                                                                                                                                                                                                                                                                                                                                                                                                                                                                                                                                                                                                                                                                                                                                                                                                                                                                                                                                                                                                                                                                                                                                                                                     |
| Weight (kg): 0.64                                                                                                                                                                                                                                                                                                                                                                                                                                                                                                                                                                                                                                                                                                                                                                                                                                                                                                                                                                                                                                                                                                                                                                                                                                                                                                                                                                                                                                                                                                                                                                                                                                                                                                                                                                                                                                                                                                                                                                                                                                                                                                              |
| Weight (lbs): 1.41                                                                                                                                                                                                                                                                                                                                                                                                                                                                                                                                                                                                                                                                                                                                                                                                                                                                                                                                                                                                                                                                                                                                                                                                                                                                                                                                                                                                                                                                                                                                                                                                                                                                                                                                                                                                                                                                                                                                                                                                                                                                                                             |
| $ Fixture\ Finish:\ SSR\ /\ BKV\ /\ CWI\ /\ CRY\ /\ HAB\ /\ UFT\ /\ ITA\ /\ RUA\ /\ FTG\ /\ MYG\ /\ LOD\ /\ PUS\ /\ FRO\ /\ FUP\ /\ KIA\ /\ POP\ /\ BLS\ /\ SPG\ /\ MEY\ /\ GOH\ /\ GUM\ /\ CHC\ /\ UFT\ /\ GOH\ /\ GUM\ /\ CHC\ /\ UFT\ /\ U$ |
|                                                                                                                                                                                                                                                                                                                                                                                                                                                                                                                                                                                                                                                                                                                                                                                                                                                                                                                                                                                                                                                                                                                                                                                                                                                                                                                                                                                                                                                                                                                                                                                                                                                                                                                                                                                                                                                                                                                                                                                                                                                                                                                                |