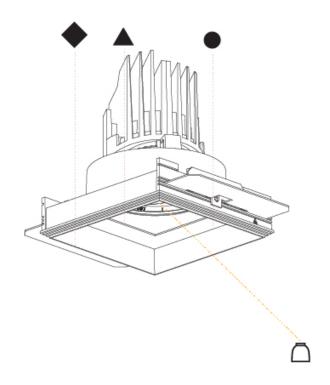

# **BIONIQ SQUARE ADJUSTABLE TRIMLESS**

| A35530      | •        | -                      | -       | -         |
|-------------|----------|------------------------|---------|-----------|
| base number | Finishes | Finishes<br>(Triangle) | Ceiling | Reflector |

1.To build a product code in our configurator select the specify button on the base model # product page

2. To build a manual product code on this datasheet choose from the options listed below in blue font and add the suffix to the base model #

#### **GENERAL**

| Series: Bioniq                      |  |
|-------------------------------------|--|
| Subseries: Bioniq Square Adjustable |  |
| Brand: Prolicht                     |  |
| Division: Architectural             |  |
| Mounting Type: Trimless             |  |
| Mounting Location: Ceiling          |  |
| Subcategory: Downlight              |  |

| Division. Architecturat                                                                                                                                                                                                                                                                                                                                                                                                                                                                                                                                                                                                                                                                                                                                                                                                                                                                                                                                                                                                                                                                                                                                                                                                                                                                                                                                                                                                                                                                                                                                                                                                                                                                                                                                                                                                                                                                                                                                                                                                                                                                                                        |
|--------------------------------------------------------------------------------------------------------------------------------------------------------------------------------------------------------------------------------------------------------------------------------------------------------------------------------------------------------------------------------------------------------------------------------------------------------------------------------------------------------------------------------------------------------------------------------------------------------------------------------------------------------------------------------------------------------------------------------------------------------------------------------------------------------------------------------------------------------------------------------------------------------------------------------------------------------------------------------------------------------------------------------------------------------------------------------------------------------------------------------------------------------------------------------------------------------------------------------------------------------------------------------------------------------------------------------------------------------------------------------------------------------------------------------------------------------------------------------------------------------------------------------------------------------------------------------------------------------------------------------------------------------------------------------------------------------------------------------------------------------------------------------------------------------------------------------------------------------------------------------------------------------------------------------------------------------------------------------------------------------------------------------------------------------------------------------------------------------------------------------|
| Mounting Type: Trimless                                                                                                                                                                                                                                                                                                                                                                                                                                                                                                                                                                                                                                                                                                                                                                                                                                                                                                                                                                                                                                                                                                                                                                                                                                                                                                                                                                                                                                                                                                                                                                                                                                                                                                                                                                                                                                                                                                                                                                                                                                                                                                        |
| Mounting Location: Ceiling                                                                                                                                                                                                                                                                                                                                                                                                                                                                                                                                                                                                                                                                                                                                                                                                                                                                                                                                                                                                                                                                                                                                                                                                                                                                                                                                                                                                                                                                                                                                                                                                                                                                                                                                                                                                                                                                                                                                                                                                                                                                                                     |
| Subcategory: Downlight                                                                                                                                                                                                                                                                                                                                                                                                                                                                                                                                                                                                                                                                                                                                                                                                                                                                                                                                                                                                                                                                                                                                                                                                                                                                                                                                                                                                                                                                                                                                                                                                                                                                                                                                                                                                                                                                                                                                                                                                                                                                                                         |
| PHYSICAL                                                                                                                                                                                                                                                                                                                                                                                                                                                                                                                                                                                                                                                                                                                                                                                                                                                                                                                                                                                                                                                                                                                                                                                                                                                                                                                                                                                                                                                                                                                                                                                                                                                                                                                                                                                                                                                                                                                                                                                                                                                                                                                       |
| Shape: Square                                                                                                                                                                                                                                                                                                                                                                                                                                                                                                                                                                                                                                                                                                                                                                                                                                                                                                                                                                                                                                                                                                                                                                                                                                                                                                                                                                                                                                                                                                                                                                                                                                                                                                                                                                                                                                                                                                                                                                                                                                                                                                                  |
| Length (mm): 106                                                                                                                                                                                                                                                                                                                                                                                                                                                                                                                                                                                                                                                                                                                                                                                                                                                                                                                                                                                                                                                                                                                                                                                                                                                                                                                                                                                                                                                                                                                                                                                                                                                                                                                                                                                                                                                                                                                                                                                                                                                                                                               |
| Length (in): $4\frac{3}{16}$                                                                                                                                                                                                                                                                                                                                                                                                                                                                                                                                                                                                                                                                                                                                                                                                                                                                                                                                                                                                                                                                                                                                                                                                                                                                                                                                                                                                                                                                                                                                                                                                                                                                                                                                                                                                                                                                                                                                                                                                                                                                                                   |
| Width (mm): 106                                                                                                                                                                                                                                                                                                                                                                                                                                                                                                                                                                                                                                                                                                                                                                                                                                                                                                                                                                                                                                                                                                                                                                                                                                                                                                                                                                                                                                                                                                                                                                                                                                                                                                                                                                                                                                                                                                                                                                                                                                                                                                                |
| Width (in): 4 <sup>3</sup> / <sub>16</sub>                                                                                                                                                                                                                                                                                                                                                                                                                                                                                                                                                                                                                                                                                                                                                                                                                                                                                                                                                                                                                                                                                                                                                                                                                                                                                                                                                                                                                                                                                                                                                                                                                                                                                                                                                                                                                                                                                                                                                                                                                                                                                     |
| Height (mm): 134                                                                                                                                                                                                                                                                                                                                                                                                                                                                                                                                                                                                                                                                                                                                                                                                                                                                                                                                                                                                                                                                                                                                                                                                                                                                                                                                                                                                                                                                                                                                                                                                                                                                                                                                                                                                                                                                                                                                                                                                                                                                                                               |
| Height (in): 5 1/4                                                                                                                                                                                                                                                                                                                                                                                                                                                                                                                                                                                                                                                                                                                                                                                                                                                                                                                                                                                                                                                                                                                                                                                                                                                                                                                                                                                                                                                                                                                                                                                                                                                                                                                                                                                                                                                                                                                                                                                                                                                                                                             |
| Ceiling Thickness (mm): 10 / 12.5 / 15 / 25                                                                                                                                                                                                                                                                                                                                                                                                                                                                                                                                                                                                                                                                                                                                                                                                                                                                                                                                                                                                                                                                                                                                                                                                                                                                                                                                                                                                                                                                                                                                                                                                                                                                                                                                                                                                                                                                                                                                                                                                                                                                                    |
| Ceiling Thickness (in): 3/8 or 1/2 or 9/16 or 1                                                                                                                                                                                                                                                                                                                                                                                                                                                                                                                                                                                                                                                                                                                                                                                                                                                                                                                                                                                                                                                                                                                                                                                                                                                                                                                                                                                                                                                                                                                                                                                                                                                                                                                                                                                                                                                                                                                                                                                                                                                                                |
| Min. Recessing Depth (mm): 150                                                                                                                                                                                                                                                                                                                                                                                                                                                                                                                                                                                                                                                                                                                                                                                                                                                                                                                                                                                                                                                                                                                                                                                                                                                                                                                                                                                                                                                                                                                                                                                                                                                                                                                                                                                                                                                                                                                                                                                                                                                                                                 |
| Min. Recessing Depth (in): 5 1/8                                                                                                                                                                                                                                                                                                                                                                                                                                                                                                                                                                                                                                                                                                                                                                                                                                                                                                                                                                                                                                                                                                                                                                                                                                                                                                                                                                                                                                                                                                                                                                                                                                                                                                                                                                                                                                                                                                                                                                                                                                                                                               |
| Light Distribution: Adjustable / Downlight                                                                                                                                                                                                                                                                                                                                                                                                                                                                                                                                                                                                                                                                                                                                                                                                                                                                                                                                                                                                                                                                                                                                                                                                                                                                                                                                                                                                                                                                                                                                                                                                                                                                                                                                                                                                                                                                                                                                                                                                                                                                                     |
| Weight (kg): 0.64                                                                                                                                                                                                                                                                                                                                                                                                                                                                                                                                                                                                                                                                                                                                                                                                                                                                                                                                                                                                                                                                                                                                                                                                                                                                                                                                                                                                                                                                                                                                                                                                                                                                                                                                                                                                                                                                                                                                                                                                                                                                                                              |
| Weight (lbs): 1.41                                                                                                                                                                                                                                                                                                                                                                                                                                                                                                                                                                                                                                                                                                                                                                                                                                                                                                                                                                                                                                                                                                                                                                                                                                                                                                                                                                                                                                                                                                                                                                                                                                                                                                                                                                                                                                                                                                                                                                                                                                                                                                             |
| $ Fixture\ Finish:\ SSR\ /\ BKV\ /\ CWI\ /\ CRY\ /\ HAB\ /\ UFT\ /\ ITA\ /\ RUA\ /\ FTG\ /\ MYG\ /\ LOD\ /\ PUS\ /\ FRO\ /\ FUP\ /\ KIA\ /\ POP\ /\ BLS\ /\ SPG\ /\ MEY\ /\ GOH\ /\ GUM\ /\ CHC\ /\ UFT\ /\ GOH\ /\ GUM\ /\ CHC\ /\ UFT\ /\ U$ |
|                                                                                                                                                                                                                                                                                                                                                                                                                                                                                                                                                                                                                                                                                                                                                                                                                                                                                                                                                                                                                                                                                                                                                                                                                                                                                                                                                                                                                                                                                                                                                                                                                                                                                                                                                                                                                                                                                                                                                                                                                                                                                                                                |

COM / ABZ / JAG / OBR / MOS / ROR Fixture Material: Aluminum Die Cast

Cut-out Measurements: 120mm / 43/4" x 120mm / 43/4"

| out out median emerical azonimi, 10,1 × 120mm, 10,1 |
|-----------------------------------------------------|
| Upon Request: Unique Ceiling Thickness              |
| ELECTRICAL                                          |
| Lamp Type: LED (Zhaga Standard)                     |
| Input Wattage (W): 16.5                             |
| Total Output Wattage (W): 14.7                      |
| Dimming: Dali Dimming                               |
| Driver Included: No                                 |
| Driver Location: Recessed Housing                   |
| Driver Type: Constant Current - 120Vac              |
| Driver Class: Class 2                               |
| Housing: See Components                             |
| Input Voltage (V): 120                              |
| Constant Current (MA): 350                          |
| LED                                                 |
| Number of LEDs: 1                                   |
| Max. Delivered Lumen (lm): 770                      |

| OPTICAL                                                                 |
|-------------------------------------------------------------------------|
| Upon Request: RGB-W Tunable White Special Color Temperature Special LED |
| Lamp Life (hrs): 50000                                                  |
| CRI: >90 CRI                                                            |
| Nominal Lumen (lm): 1140                                                |
| Max. Delivered Lumen (lm): 770                                          |
| Number of LEDs: 1                                                       |
| LED                                                                     |
| Constant Current (MA): 350                                              |
| Input Voltage (V): 120                                                  |
| riousing. See Components                                                |

| Reflector°: 20 / 40 / 60                 |  |
|------------------------------------------|--|
| Adjustability: Rotational 355°; Tilt 30° |  |
| Upon Request: Special Beam Angles        |  |