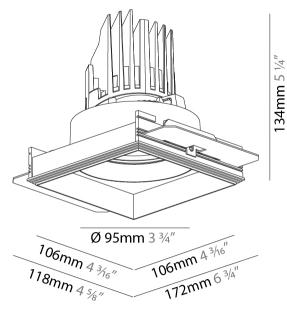

| Division. Architecturat                                                                                                                                                                                                                                                                                                                                                                                                                                                                                                                                                                                                                                                                                                                                                                                                                                                                                                                                                                                                                                                                                                                                                                                                                                                                                                                                                                                                                                                                                                                                                                                                                                                                                                                                                                                                                                                                                                                                                                                                                                                                                                        |
|--------------------------------------------------------------------------------------------------------------------------------------------------------------------------------------------------------------------------------------------------------------------------------------------------------------------------------------------------------------------------------------------------------------------------------------------------------------------------------------------------------------------------------------------------------------------------------------------------------------------------------------------------------------------------------------------------------------------------------------------------------------------------------------------------------------------------------------------------------------------------------------------------------------------------------------------------------------------------------------------------------------------------------------------------------------------------------------------------------------------------------------------------------------------------------------------------------------------------------------------------------------------------------------------------------------------------------------------------------------------------------------------------------------------------------------------------------------------------------------------------------------------------------------------------------------------------------------------------------------------------------------------------------------------------------------------------------------------------------------------------------------------------------------------------------------------------------------------------------------------------------------------------------------------------------------------------------------------------------------------------------------------------------------------------------------------------------------------------------------------------------|
| Mounting Type: Trimless                                                                                                                                                                                                                                                                                                                                                                                                                                                                                                                                                                                                                                                                                                                                                                                                                                                                                                                                                                                                                                                                                                                                                                                                                                                                                                                                                                                                                                                                                                                                                                                                                                                                                                                                                                                                                                                                                                                                                                                                                                                                                                        |
| Mounting Location: Ceiling                                                                                                                                                                                                                                                                                                                                                                                                                                                                                                                                                                                                                                                                                                                                                                                                                                                                                                                                                                                                                                                                                                                                                                                                                                                                                                                                                                                                                                                                                                                                                                                                                                                                                                                                                                                                                                                                                                                                                                                                                                                                                                     |
| Subcategory: Downlight                                                                                                                                                                                                                                                                                                                                                                                                                                                                                                                                                                                                                                                                                                                                                                                                                                                                                                                                                                                                                                                                                                                                                                                                                                                                                                                                                                                                                                                                                                                                                                                                                                                                                                                                                                                                                                                                                                                                                                                                                                                                                                         |
| PHYSICAL                                                                                                                                                                                                                                                                                                                                                                                                                                                                                                                                                                                                                                                                                                                                                                                                                                                                                                                                                                                                                                                                                                                                                                                                                                                                                                                                                                                                                                                                                                                                                                                                                                                                                                                                                                                                                                                                                                                                                                                                                                                                                                                       |
| Shape: Square                                                                                                                                                                                                                                                                                                                                                                                                                                                                                                                                                                                                                                                                                                                                                                                                                                                                                                                                                                                                                                                                                                                                                                                                                                                                                                                                                                                                                                                                                                                                                                                                                                                                                                                                                                                                                                                                                                                                                                                                                                                                                                                  |
| Length (mm): 106                                                                                                                                                                                                                                                                                                                                                                                                                                                                                                                                                                                                                                                                                                                                                                                                                                                                                                                                                                                                                                                                                                                                                                                                                                                                                                                                                                                                                                                                                                                                                                                                                                                                                                                                                                                                                                                                                                                                                                                                                                                                                                               |
| Length (in): $4\frac{3}{16}$                                                                                                                                                                                                                                                                                                                                                                                                                                                                                                                                                                                                                                                                                                                                                                                                                                                                                                                                                                                                                                                                                                                                                                                                                                                                                                                                                                                                                                                                                                                                                                                                                                                                                                                                                                                                                                                                                                                                                                                                                                                                                                   |
| Width (mm): 106                                                                                                                                                                                                                                                                                                                                                                                                                                                                                                                                                                                                                                                                                                                                                                                                                                                                                                                                                                                                                                                                                                                                                                                                                                                                                                                                                                                                                                                                                                                                                                                                                                                                                                                                                                                                                                                                                                                                                                                                                                                                                                                |
| Width (in): 4 <sup>3</sup> / <sub>16</sub>                                                                                                                                                                                                                                                                                                                                                                                                                                                                                                                                                                                                                                                                                                                                                                                                                                                                                                                                                                                                                                                                                                                                                                                                                                                                                                                                                                                                                                                                                                                                                                                                                                                                                                                                                                                                                                                                                                                                                                                                                                                                                     |
| Height (mm): 134                                                                                                                                                                                                                                                                                                                                                                                                                                                                                                                                                                                                                                                                                                                                                                                                                                                                                                                                                                                                                                                                                                                                                                                                                                                                                                                                                                                                                                                                                                                                                                                                                                                                                                                                                                                                                                                                                                                                                                                                                                                                                                               |
| Height (in): 5 1/4                                                                                                                                                                                                                                                                                                                                                                                                                                                                                                                                                                                                                                                                                                                                                                                                                                                                                                                                                                                                                                                                                                                                                                                                                                                                                                                                                                                                                                                                                                                                                                                                                                                                                                                                                                                                                                                                                                                                                                                                                                                                                                             |
| Ceiling Thickness (mm): 10 / 12.5 / 15 / 25                                                                                                                                                                                                                                                                                                                                                                                                                                                                                                                                                                                                                                                                                                                                                                                                                                                                                                                                                                                                                                                                                                                                                                                                                                                                                                                                                                                                                                                                                                                                                                                                                                                                                                                                                                                                                                                                                                                                                                                                                                                                                    |
| Ceiling Thickness (in): 3/8 or 1/2 or 9/16 or 1                                                                                                                                                                                                                                                                                                                                                                                                                                                                                                                                                                                                                                                                                                                                                                                                                                                                                                                                                                                                                                                                                                                                                                                                                                                                                                                                                                                                                                                                                                                                                                                                                                                                                                                                                                                                                                                                                                                                                                                                                                                                                |
| Min. Recessing Depth (mm): 150                                                                                                                                                                                                                                                                                                                                                                                                                                                                                                                                                                                                                                                                                                                                                                                                                                                                                                                                                                                                                                                                                                                                                                                                                                                                                                                                                                                                                                                                                                                                                                                                                                                                                                                                                                                                                                                                                                                                                                                                                                                                                                 |
| Min. Recessing Depth (in): 5 1/8                                                                                                                                                                                                                                                                                                                                                                                                                                                                                                                                                                                                                                                                                                                                                                                                                                                                                                                                                                                                                                                                                                                                                                                                                                                                                                                                                                                                                                                                                                                                                                                                                                                                                                                                                                                                                                                                                                                                                                                                                                                                                               |
| Light Distribution: Adjustable / Downlight                                                                                                                                                                                                                                                                                                                                                                                                                                                                                                                                                                                                                                                                                                                                                                                                                                                                                                                                                                                                                                                                                                                                                                                                                                                                                                                                                                                                                                                                                                                                                                                                                                                                                                                                                                                                                                                                                                                                                                                                                                                                                     |
| Weight (kg): 0.64                                                                                                                                                                                                                                                                                                                                                                                                                                                                                                                                                                                                                                                                                                                                                                                                                                                                                                                                                                                                                                                                                                                                                                                                                                                                                                                                                                                                                                                                                                                                                                                                                                                                                                                                                                                                                                                                                                                                                                                                                                                                                                              |
| Weight (lbs): 1.41                                                                                                                                                                                                                                                                                                                                                                                                                                                                                                                                                                                                                                                                                                                                                                                                                                                                                                                                                                                                                                                                                                                                                                                                                                                                                                                                                                                                                                                                                                                                                                                                                                                                                                                                                                                                                                                                                                                                                                                                                                                                                                             |
| $ Fixture\ Finish:\ SSR\ /\ BKV\ /\ CWI\ /\ CRY\ /\ HAB\ /\ UFT\ /\ ITA\ /\ RUA\ /\ FTG\ /\ MYG\ /\ LOD\ /\ PUS\ /\ FRO\ /\ FUP\ /\ KIA\ /\ POP\ /\ BLS\ /\ SPG\ /\ MEY\ /\ GOH\ /\ GUM\ /\ CHC\ /\ UFT\ /\ GOH\ /\ GUM\ /\ CHC\ /\ UFT\ /\ U$ |
|                                                                                                                                                                                                                                                                                                                                                                                                                                                                                                                                                                                                                                                                                                                                                                                                                                                                                                                                                                                                                                                                                                                                                                                                                                                                                                                                                                                                                                                                                                                                                                                                                                                                                                                                                                                                                                                                                                                                                                                                                                                                                                                                |

COM / ABZ / JAG / OBR / MOS / ROR Fixture Material: Aluminum Die Cast

Cut-out Measurements: 120mm / 43/4" x 120mm / 43/4"

| out out median emerical azonimi, 10,1 × 120mm, 10,1 |
|-----------------------------------------------------|
| Upon Request: Unique Ceiling Thickness              |
| ELECTRICAL                                          |
| Lamp Type: LED (Zhaga Standard)                     |
| Input Wattage (W): 16.5                             |
| Total Output Wattage (W): 14.7                      |
| Dimming: Dali Dimming                               |
| Driver Included: No                                 |
| Driver Location: Recessed Housing                   |
| Driver Type: Constant Current - 120Vac              |
| Driver Class: Class 2                               |
| Housing: See Components                             |
| Input Voltage (V): 120                              |
| Constant Current (MA): 350                          |
| LED                                                 |
| Number of LEDs: 1                                   |
| Max. Delivered Lumen (lm): 770                      |

| Mounting Location: Ceiling                      |
|-------------------------------------------------|
| Subcategory: Downlight                          |
| PHYSICAL                                        |
| Shape: Square                                   |
| Length (mm): 106                                |
| Length (in): 4 <sup>3</sup> / <sub>16</sub>     |
| Width (mm): 106                                 |
| Width (in): 4 <sup>3</sup> / <sub>16</sub>      |
| Height (mm): 134                                |
| Height (in): 5 ½                                |
| Ceiling Thickness (mm): 10 / 12.5 / 15 / 25     |
| Ceiling Thickness (in): 3/8 or 1/2 or 9/16 or 1 |
| Min. Recessing Depth (mm): 150                  |
| Min. Recessing Depth (in): 5 $\frac{7}{8}$      |
| Light Distribution: Adjustable / Downlight      |
| Weight (kg): 0.704                              |
| Weight (lbs): 1.55                              |

Cut-out Measurements: 120mm / 4 3/4" x 120mm / 4 3/4"

Upon Request: Unique Ceiling Thickness