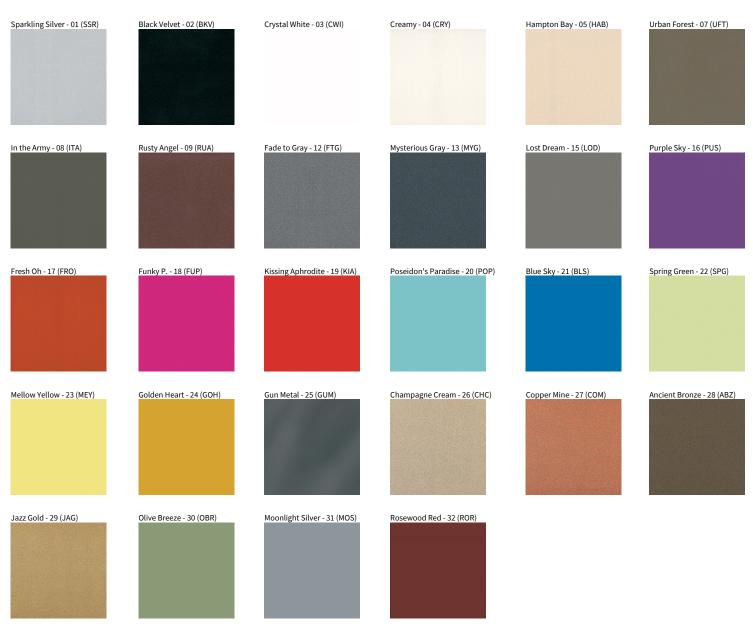

# **BIONIQ**

COLOR FINISH CHART

| PROJECT   |   |  |  |
|-----------|---|--|--|
| TYPE      |   |  |  |
| SPECIFIER |   |  |  |
| QUANTITY  |   |  |  |
| DATE      | - |  |  |

#### **Fixture Finish**

**Digital:** Not all screens are calibrated the same, and therefore, colors will appear differently between screens. **Physical:** When texture is involved, there will be variations in color, character and tone within a product series and between product families.

**Gun Metal:** No Gun Metal finish is alike. It combines a mixture of transparent and black color particles which ensures a highly individual effect and no luminaire being identical. **Champagne Cream, Copper Mine, Ancient Bronze + Jazz Gold:** These finishes have slight fading from specific powder coating production. Each luminaire will slightly vary.